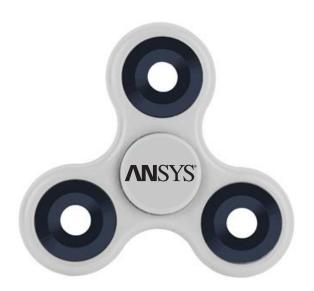

**Order#**: 134203

**Product:** Fidget Spinner: White

Item #: 1056-315167

Imprint Method: Pad Print on the Front: Black

Actual Imprint Size: 0.75"W x 0.17"H

Note: The ® mark is very smalland will print as a dot

Actual Size of Imprint
Dotted Lines Do Not Print