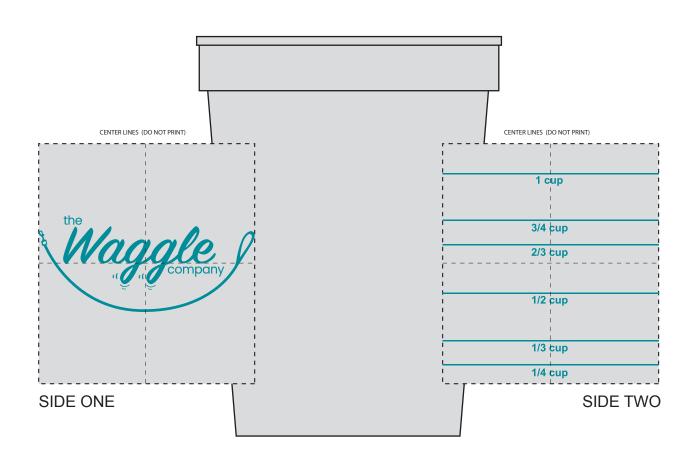

**Order#**: 134199

**Product**: Measuring Cup-12 oz.: Frost

**Item #**: 1116-313217

Imprint Method: Silkscreen on the Side: Teal 321

Actual Imprint Size: 2.25"W x 1"H