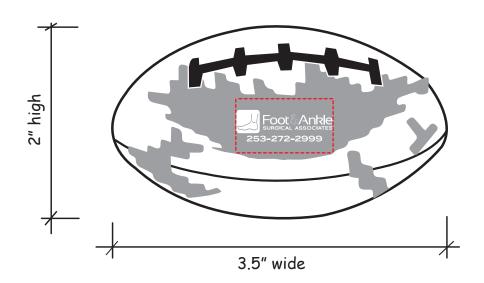

**Order#**: 134197

**Product:** Digi Camo Football Squeezie Stress Reliever

**Item #**: 1364-311229

Imprint Method: Screen Print on the Side (Below Laces): White

Actual Imprint Size: 1"W x 0.33"H