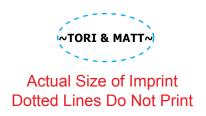

**Order#**: 134195

**Product:** Sound Activated Bracelet: Black

**Item #**: 1275-308253

Imprint Method: Pad Print on the Front: White

Actual Imprint Size: 1"W x 0.08"H