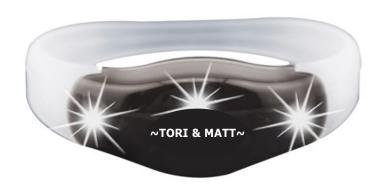

**Order#**: 134195

**Product:** Sound Activated Bracelet: Black

**Item #**: 1275-308253

Imprint Method: Pad Print on the Front: White

Actual Imprint Size: 1"W x 0.08"H