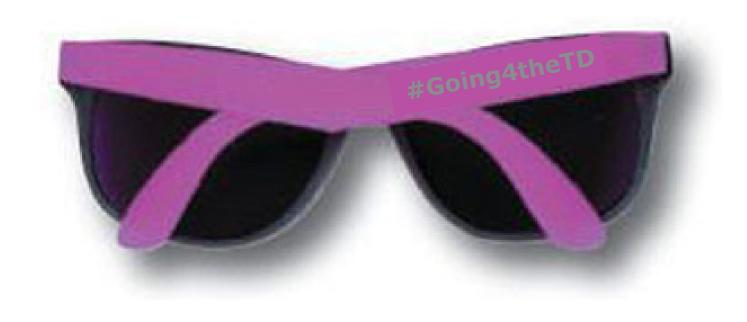

Order#: 134195

**Product**: Sunglasses: Purple **Item #**: 1280-301130

Imprint Method: Pad Print on the Ear Piece: Metallic Silver 877

Actual Imprint Size: 2"W x 0.25"H

Actual Size of Imprint

Dotted Lines Do Not Print