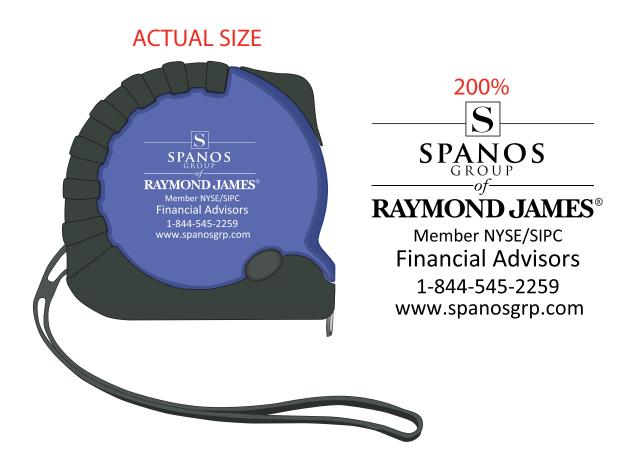

**Order#:** 134193

**Product:** Measure-All Tape Measure - 16 Foot - Blue

**Item #**: 1008-307161

**Imprint Method:** Screen Print on the Front - White

## \*\*\*IMPORTANT INFORMATION\*\*\* (PLEASE READ)

Please proof carefully for spelling errors, omissions, and layout accuracy. It is your responsibility to correct any errors. Garrett Specialties assumes no responsibility for errors after a proof has been authorized to print. Please note changes or revisions to your proof from your original instructions may cause revision in your ship date. Delays in paper proof approval also may require a change in your schedule ship dates. Occasionally, some fax machines may distort the image. Please pay close attention to numbers.

It is imperative that you view your e-proof and submit your approval and/or changes promptly to maintain your anticipated delivery date.

Please keep in mind that this virtual proof is not a printed sample of your artwork on our product. The size and placement of the artwork may vary from this proof when actually printed on the product. Carefully review the attached proof for verification of copy & layout.