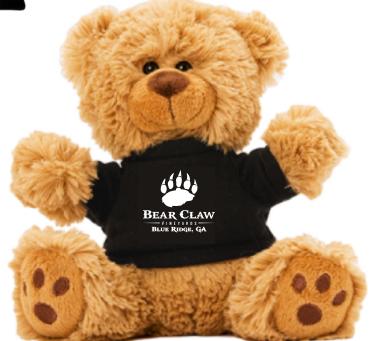

Order#: 134191 Product: Cuddly Plush Teddy Bear: T-Shirt-Black Item #: 1016-309497 Imprint Method: Screen Print on the Shirt (Center): White Actual Imprint Size: 1.5"W x 1.3"H