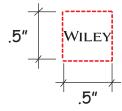

Order#: 134185

**Product:** Small Snake Puzzle Item #: 1364-308181

**Imprint Method**: Screen Print on Panel 1 - Black

Actual Imprint Size: 0.5"W x 0.1"H