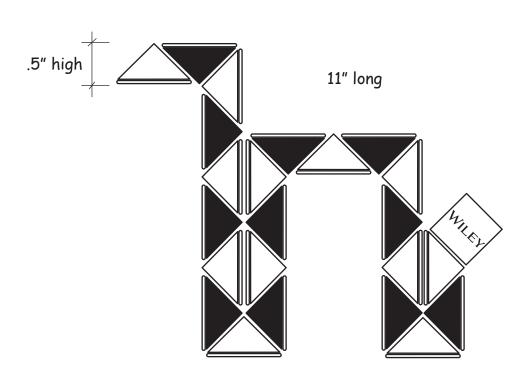

Order#: 134185

**Product:** Small Snake Puzzle Item #: 1364-308181

**Imprint Method**: Screen Print on Panel 1 - Black

Actual Imprint Size: 0.5"W x 0.1"H