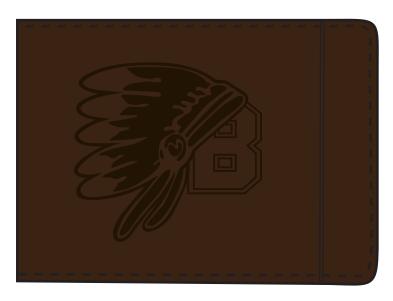

**Order#**: 134175

**Product:** Elite Magnet Money Clip: Brown

**Item #**: 1041-107098

Imprint Method: Debossed on the Card Pocket

Actual Imprint Size: 1.95"W x 1.87"H

IMAGE ABOVE IS SHOWN AT 100%