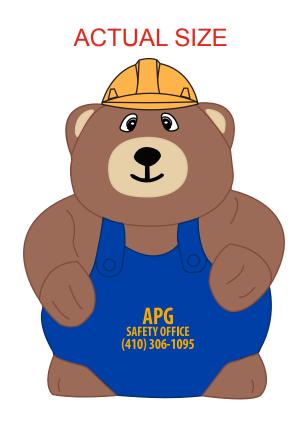

Order#: 134173

**Product: Bear Construction Worker Stress Ball** 

Item #: 1008-100768

Imprint Method: Pad Print 124

200% **APG** SAFETY OFFICE (410) 306-1095