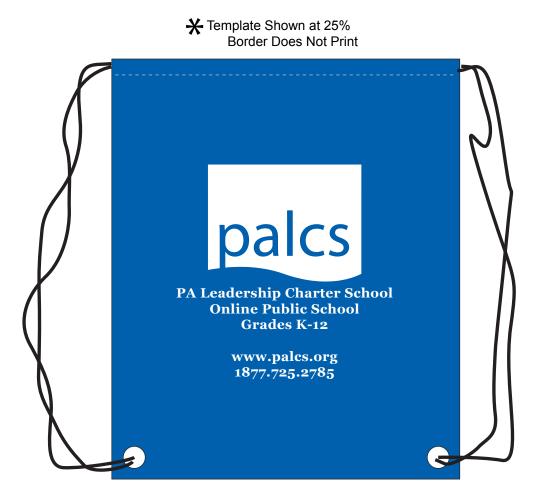

Order#:134167Product:Polyester Drawstring Cinch Pack: Royal BlueItem #:1016-309863Imprint Method:Screen Print on the Front: White

## \*\*\*IMPORTANT INFORMATION\*\*\* (PLEASE READ)

Please proof carefully for spelling errors, omissions, and layout accuracy. It is your responsibility to correct any errors. Garrett Specialties assumes no responsibility for errors after a proof has been authorized to print. Please note changes or revisions to your proof from your original instructions may cause revision in your ship date. Delays in paper proof approval also may require a change in your schedule ship dates. Occasionally, some fax machines may distort the image. Please pay close attention to numbers.

It is imperative that you view your e-proof and submit your approval and/or changes promptly to maintain your anticipated delivery date.

Please keep in mind that this virtual proof is not a printed sample of your artwork on our product. The size and placement of the artwork may vary from this proof when actually printed on the product. Carefully review the attached proof for verification of copy & layout.

Due to inherent technical differences in color monitors, the imprint colors and product colors depicted in the attached proof will not resemble those in the final product. We make every effort to match requested custom colors, but cannot guarantee a 100% exact match. Imprints are applied using pad or screen inks. These inks are hand mixed as close as possible to the requested color but may vary 2 to 4 shades. For this reason an exact PMS match cannot be guaranteed. Your order is ON HOLD until we receive an approval from you in reference to your artwork.