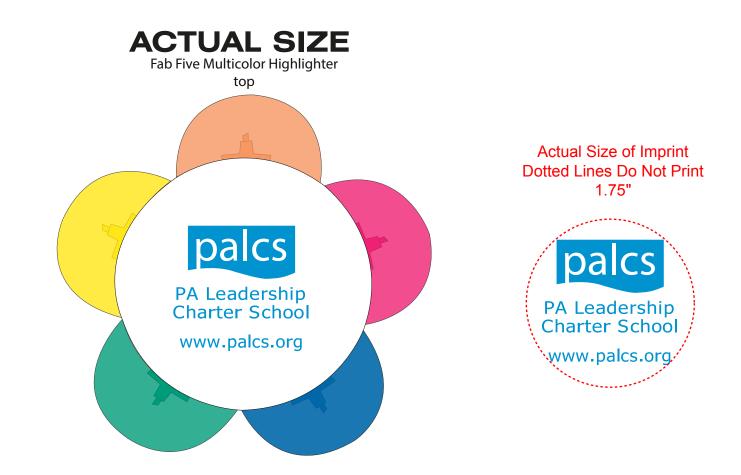

Order#: 134167 Product: Fab Five Multicolor Highlighter Item #: 1008-307223 Imprint Method: Screen Print on the Top - Process Blue

## \*\*\*IMPORTANT INFORMATION\*\*\* (PLEASE READ)

Please proof carefully for spelling errors, omissions, and layout accuracy. It is your responsibility to correct any errors. Garrett Specialties assumes no responsibility for errors after a proof has been authorized to print. Please note changes or revisions to your proof from your original instructions may cause revision in your ship date. Delays in paper proof approval also may require a change in your schedule ship dates. Occasionally, some fax machines may distort the image. Please pay close attention to numbers.

It is imperative that you view your e-proof and submit your approval and/or changes promptly to maintain your anticipated delivery date.

Please keep in mind that this virtual proof is not a printed sample of your artwork on our product. The size and placement of the artwork may vary from this proof when actually printed on the product. Carefully review the attached proof for verification of copy & layout.

Due to inherent technical differences in color monitors, the imprint colors and product colors depicted in the attached proof will not resemble those in the final product. We make every effort to match requested custom colors, but cannot guarantee a 100% exact match. Imprints are applied using pad or screen inks. These inks are hand mixed as close as possible to the requested color but may vary 2 to 4 shades. For this reason an exact PMS match cannot be guaranteed. Your order is ON HOLD until we receive an approval from you in reference to your artwork. Page 2 of 2