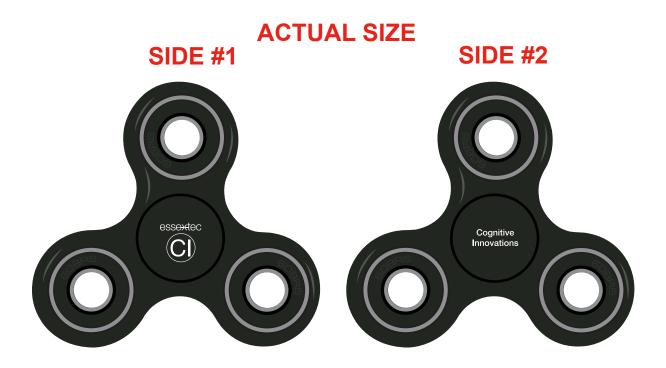

**Order#**: 134140

**Product:** Pro Whirl 4- Minute Spinner

**Item #**: 1008-315396

**Imprint Method:** Pad Print on the Front & Back: White **Actual Imprint Size:** 0.5" Diameter Circle on each Side