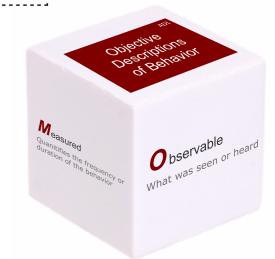

Objective
Descriptions
of Behavior

M O R S

**M**easured

Quanitifies the frequency or duration of the behavior

Observable
What was seen or heard

Reliable
Two people can o

Two people can observe behavior and agree that it did or did not occur **S** pecific

The what, when, how, and under what conditions details of the behavior

**VERSION 2** 