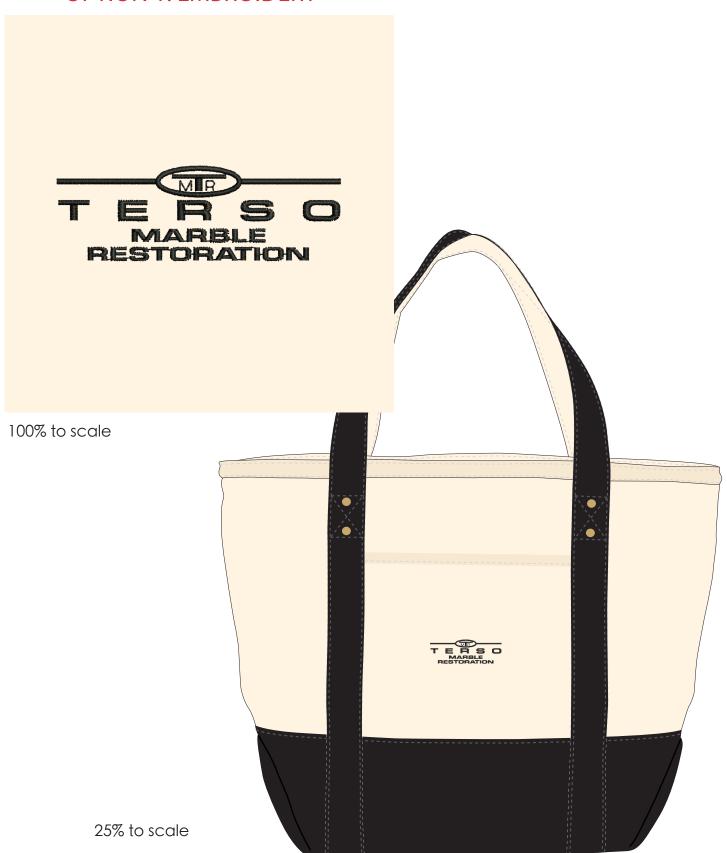

## \*\*\*PLEASE NOTE\*\*\*

There are some concerns with your artwork. The embroidery imprint area is a lot smaller than the imprint area if we were to switch to the Screen Print imprint method. They had to made the text "Marbe Restoration" a lot larger, and there might still be issues with rhat text embroidering well. Our manufacturer highly recommends switching your imprint method from Embroidery to Screen Print. Screen Printing on the bags allows for a larger artwork area and would allow your logo to be completely legible. PLEASE ADVISE.

**Order#**: 134131

**Product:** Seaside Zippered Cotton Tote: Black

**Item #**: 1061-313234

Imprint Method: PLEASE SEE BELOW AND ADVISE

## **OPTION 1: EMBROIDERY**