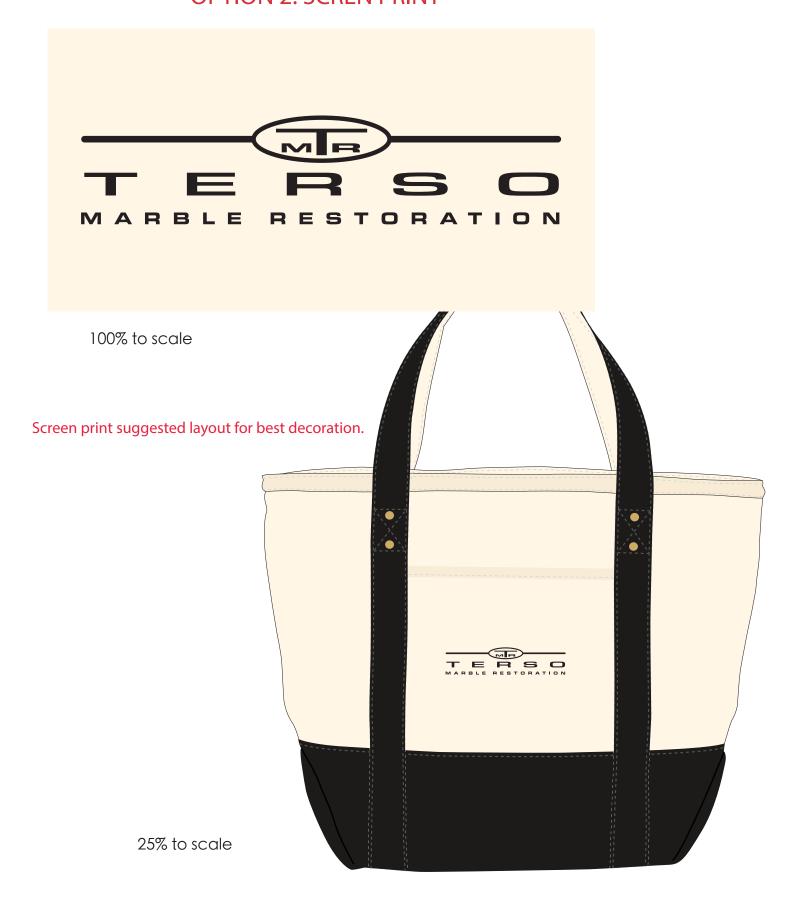

## \*\*\*PLEASE NOTE\*\*\*

There are some concerns with your artwork. The embroidery imprint area is a lot smaller than the imprint area if we were to switch to the Screen Print imprint method. They had to made the text "Marbe Restoration" a lot larger, and there might still be issues with rhat text embroidering well. Our manufacturer highly recommends switching your imprint method from Embroidery to Screen Print. Screen Printing on the bags allows for a larger artwork area and would allow your logo to be completely legible. PLEASE ADVISE.

## **OPTION 2: SCREN PRINT**