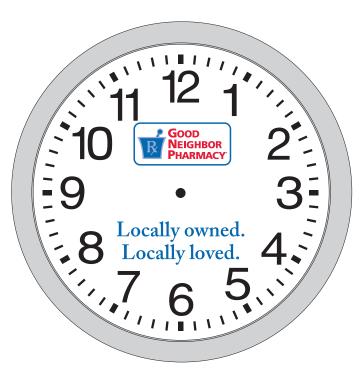

Order#: 134124

Product: Slim Wall Clock 12 inch: Silver

**Item #**: 1087-300940

Imprint Method: 4 Color Process on the Face

30% OF ACTUAL SIZE