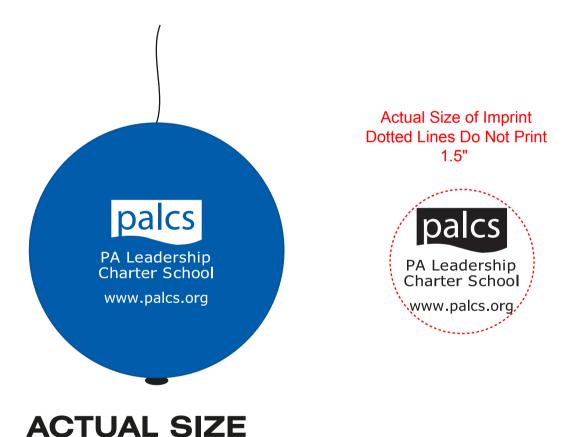

Order#: 134121 Product: Stress Ball Yo-Yo Bungee - Blue Item #: 1008-304595 Imprint Method: Pad Print on the Front Side - White

## \*\*\*IMPORTANT INFORMATION\*\*\* (PLEASE READ)

Please proof carefully for spelling errors, omissions, and layout accuracy. It is your responsibility to correct any errors. Garrett Specialties assumes no responsibility for errors after a proof has been authorized to print. Please note changes or revisions to your proof from your original instructions may cause revision in your ship date. Delays in paper proof approval also may require a change in your schedule ship dates. Occasionally, some fax machines may distort the image. Please pay close attention to numbers.

It is imperative that you view your e-proof and submit your approval and/or changes promptly to maintain your anticipated delivery date.

Please keep in mind that this virtual proof is not a printed sample of your artwork on our product. The size and placement of the artwork may vary from this proof when actually printed on the product. Carefully review the attached proof for verification of copy & layout.