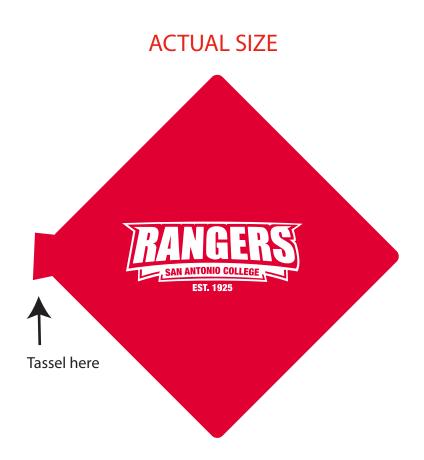

Order#: 134106

**Product:** Graduation Cap Stress Ball: Red

**Item #**: 1008-100791

Imprint Method: Pad Print on the Top Side: White

Actual Imprint Size: 1.88"W x 0.72"H