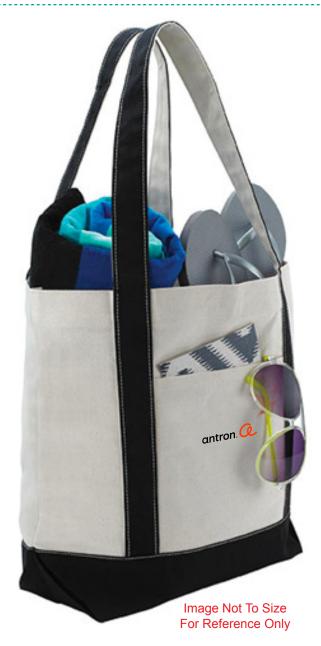

**Order#**: 134092

Product: Marina Tote: Black Item #: 1086-310796

**Imprint Method:** Embroidery on the Front Pocket: Black, Madeira #1878 (Warm Red)

Actual Imprint Size: 2"W x 0.5"H

Note: The ® mark is very small. It is not going to look good when embroidered due to the small size. I recommend removing it from the artwork. Please advise.