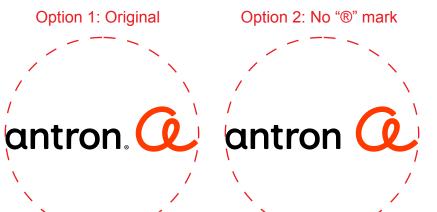

**Order#**: 134092

Product: Marina Tote: Black Item #: 1086-310796

**Imprint Method:** Embroidery on the Front Pocket: Black, Madeira #1878 (Warm Red)

Actual Imprint Size: 2"W x 0.5"H

Note: The ® mark is very small. It is not going to look good when embroidered due to the small size. I recommend removing it from the artwork. Please advise.