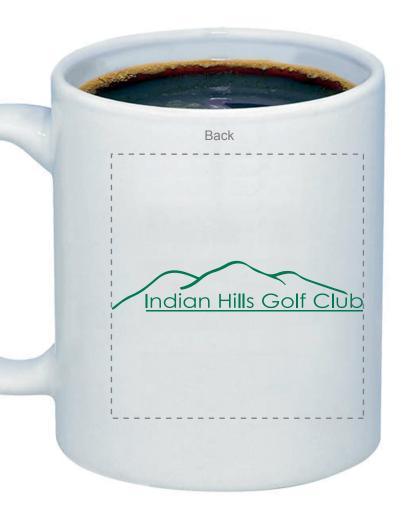

Order#: 134086

**Product:** Budget White Mug 11 oz

Item #: 1086-105224

**Imprint Method:** Screen Print on the First Side: Forest Green 341 **Actual Imprint Size:** 2.6"W x 1.7"H (Front), 2.6"W x 0.5"H (Back)