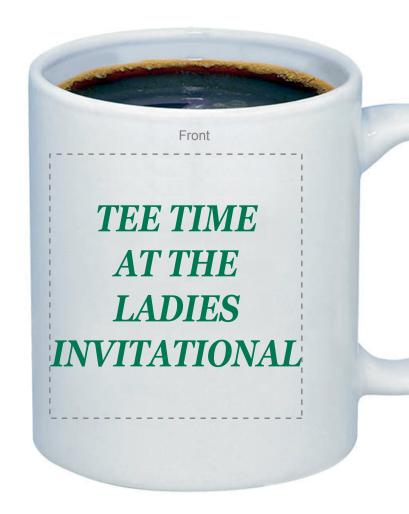

Order#: 134086

**Product:** Budget White Mug 11 oz

Item #: 1086-105224

**Imprint Method:** Screen Print on the First Side: Forest Green 341 **Actual Imprint Size:** 2.6"W x 1.7"H (Front), 2.6"W x 0.5"H (Back)