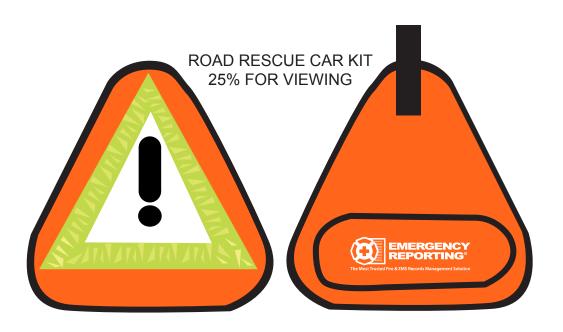

**Order#**: 134085

**Product:** Road Rescue Car Kit

**Item #**: 1008-304525

Imprint Method: Screen Print on the Back Pouch: White

Actual Imprint Size: 5"W x 1.4"H

"will print as a dot at such a small size.
I recommend removing, or
leaving as is. Please advise.

## ACTUAL IMPRINT SIZE

The Most Trusted Fire & EMS Records Management Solution $_{
m I}$ 