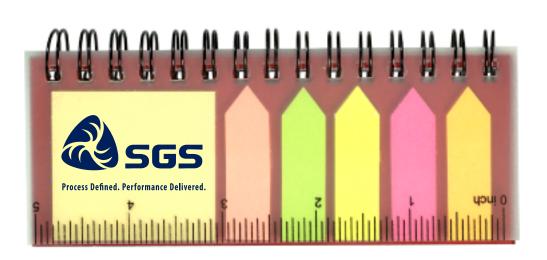

**Order#**: 134070

**Product:** Pocket Jotter with Stickies: Red

**Item #**: 1097-305601

Imprint Method: Pad Print on the Cover (over yellow pad): Dark Blue 281

Actual Imprint Size: 1.5"W x 0.78"H