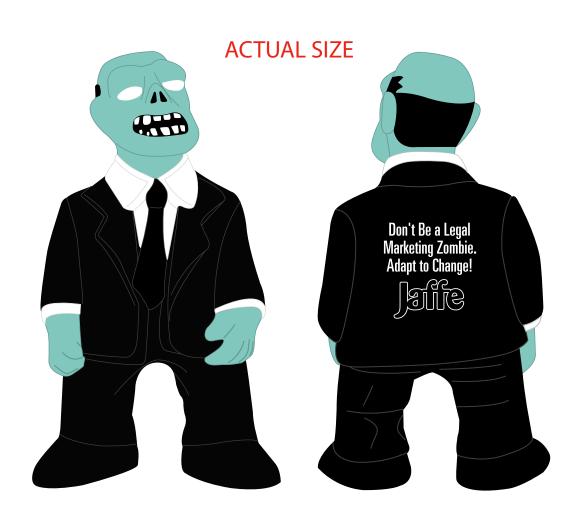

Order#: 134056

**Product:** Zombie Stress Reliever

Item #: 1008-310631

**Imprint Method:** Screen Print on the Back: White

Actual Imprint Size: 1"W x 1"H

## \*\*\*IMPORTANT INFORMATION\*\*\* (PLEASE READ)

Please proof carefully for spelling errors, omissions, and layout accuracy. It is your responsibility to correct any errors. Garrett Specialties assumes no responsibility for errors after a proof has been authorized to print. Please note changes or revisions to your proof from your original instructions may cause revision in your ship date. Delays in paper proof approval also may require a change in your schedule ship dates. Occasionally, some fax machines may distort the image. Please pay close attention to numbers.

It is imperative that you view your e-proof and submit your approval and/or changes promptly to maintain your anticipated delivery date.

Please keep in mind that this virtual proof is not a printed sample of your artwork on our product. The size and placement of the artwork may vary from this proof when actually printed on the product. Carefully review the attached proof for verification of copy & layout.