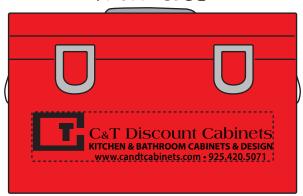

Order#: 134053

**Product:** Tool Box Stress Ball

Item #: 1008-100781

Imprint Method: Pad Print on the On Front: Black

Actual Imprint Size: 2.5"W x 0.5"H

## FRONT SIDE

Actual Size of Imprint

Dotted Box Represents the Imprint Space

It Does Not Print