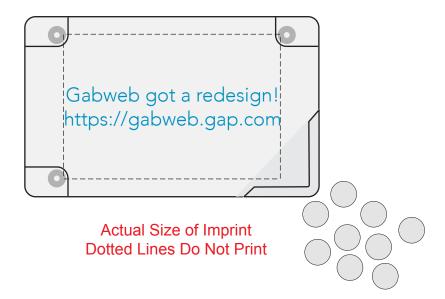

Order#: 134026-Q

**Product:** Slim Mints Rectangular Design: Tr. Frost

**Item #**: 1056-306303

Imprint Method: Pad print on the Front: PMS 313C

Actual Imprint Size: 2.25"W x 0.45"H

We cannot print HEX colors. We have to use Pantone colors. The closest PMS color I could find is PMS 313C