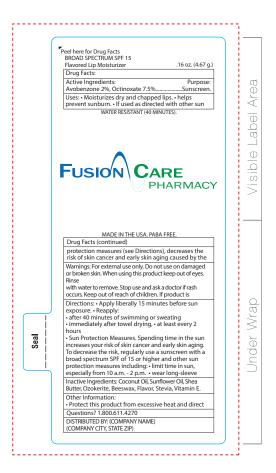

Order#: 134021-Q Product: SPF 15 Lip Balm in White Tube: Berry Flavored Item #: 1250-301572 Imprint Method: 4 Color Process on the Label Actual Imprint Size: 1.63"W x 0.42"H