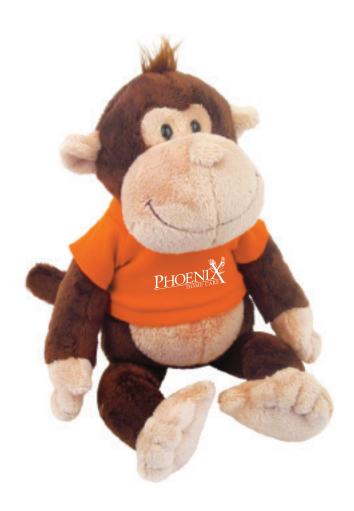

**Order#:** 134014

**Product:** Monkey Wild Bunch Animals: Orange T Shirt

**Item #**: 1039-303700

**Imprint Method:** Screen Print on the Shirt (Center): White

**Actual Imprint Size**: 2"W x 0.75"H

Imprint shown @ 75% of actual size