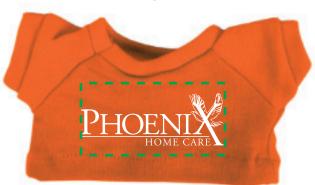

**Order#:** 134014

**Product:** Monkey Wild Bunch Animals: Orange T Shirt

**Item #**: 1039-303700

**Imprint Method:** Screen Print on the Shirt (Center): White

**Actual Imprint Size**: 2"W x 0.75"H

Imprint shown @ 75% of actual size