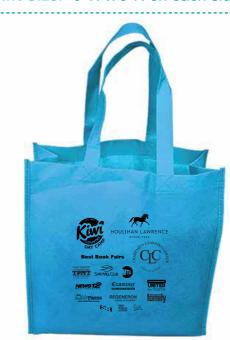

**Product:** 13 Inch Non-Woven Tote Bag - 4 Color: Light Blue **Item #**: 1116-315733

Imprint Method: 4 Color Process on Front, Black Imprint on Back

**Actual Imprint Size:** 9"W x 9"H on each side

SIDE-1