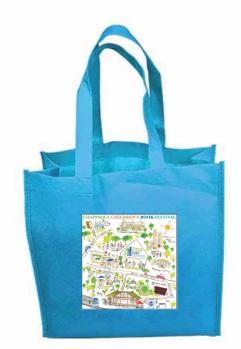

**Product:** 13 Inch Non-Woven Tote Bag - 4 Color: Light Blue **Item #**: 1116-315733

Imprint Method: 4 Color Process on Front, Black Imprint on Back

**Actual Imprint Size:** 9"W x 9"H on each side

SIDE-1