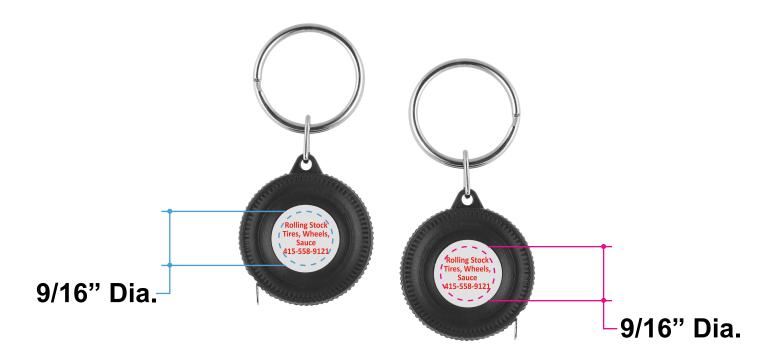

**Order#**: 133983

**Product:** Little Wheel Key Rule

**Item #**: 1215-104400

Imprint Method: Screen Print on the White Center (Front & Back): Red 485

**Actual Imprint Size**: 9/16" Diameter

Note: The imprint area on this item is very small. There would be no way to fit your logo and the text that you requested. Your logo is far too detailed to print cleanly in this small imprint space. For this reason, I suggest printing text only as shown below. Please advise.

Alao, our vendor has set up the order to print on both sides front and back. They have agreed to do this at no additional charge, as long as we print the same thing on both sides. Please advise if you'd like to keep it this way or only print on 1 side.