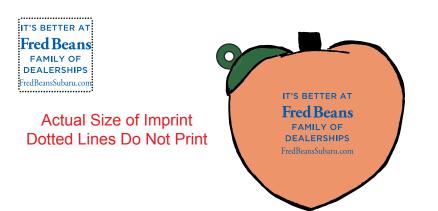

Order#:133977Product:Peach Key Chain Stress BallItem #:1008-304820Imprint Method:Pad Print on the Front Side (smooth area)- Blue 286Actual Imprint Size:0.75"W x 0.63"H

Note: The item and print area are both pretty small. Your logo as you sent it will not work. I had to alter the text and remove the license plate in order for the artwork to print legibly. Please advise if this is okay.