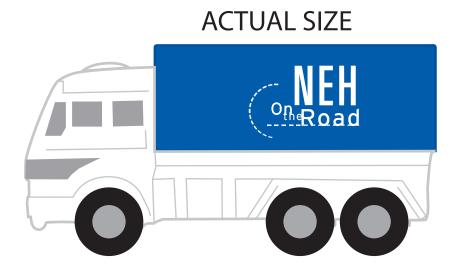

Order#: 133974

**Product:** Delivery Truck Stress Ball - Blue

**Item #**: 1008-100931

**Imprint Method**: Pad Print on the First Side - White

It is imperative that you view your e-proof and submit your approval and/or changes promptly to maintain your anticipated delivery date.

Please keep in mind that this virtual proof is not a printed sample of your artwork on our product. The size and placement of the artwork may vary from this proof when actually printed on the product. Carefully review the attached proof for verification of copy & layout.