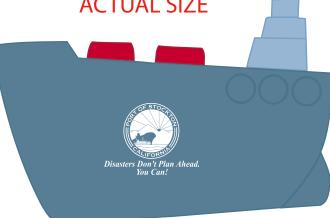

Order#: 133947 Product: Cargo Boat Stress Ball Item #: 1008-100926 Imprint Method: Pad Print on the Sides: White Actual Imprint Size: 1"W x 0.75"H

## WARNING NOTE: THE VERY SMALL ELEMENTS IN THE LOGO WILL FILL IN WHEN PRINTED AT THE IMPRINT SIZE. PLEASE ADVISE.