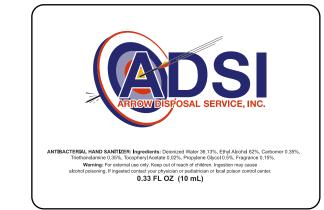

Order#: 133939 Product: Spray Hand Sanitizer Item #: 1056-306739 Imprint Method: 4 Color Process on the Label

> Actual Size of Imprint Dotted Lines Do Not Print

Enlarged for Clarity