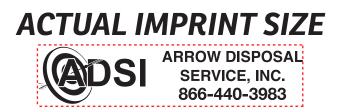

Order#: 133939 Product: Spray Hand Sanitizer Item #: 1056-306739 Imprint Method: 4 Color Process on the Label

> Actual Size of Imprint Dotted Lines Do Not Print

Enlarged for Clarity