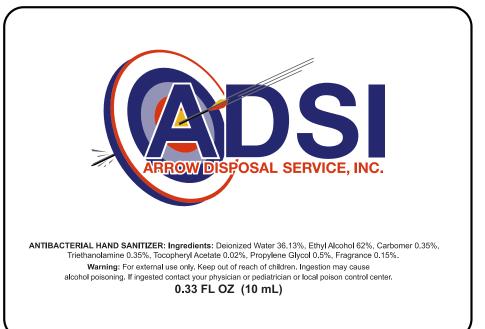

Order#: 133939 Product: Spray Hand Sanitizer Item #: 1056-306739 Imprint Method: 4 Color Process on the Label

> Actual Size of Imprint Dotted Lines Do Not Print

Enlarged for Clarity