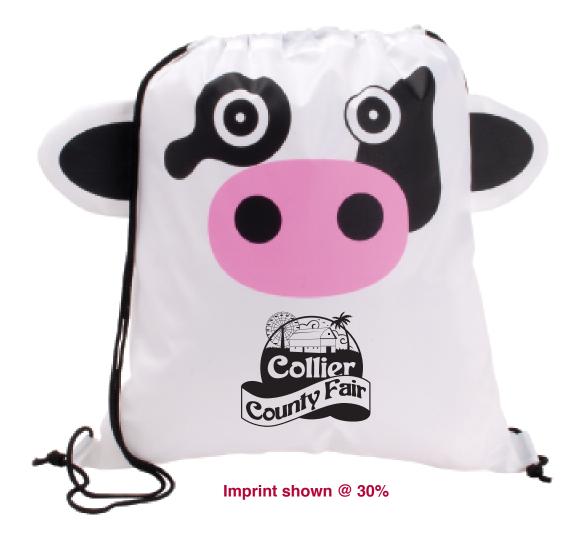

Order#:133935Product:Cow Paws 'N' Claws Sport PackItem #:1039-307723Imprint Method:Screen Print on the Bottom Center: BlackActual Imprint Size:4.5"W x 4"H