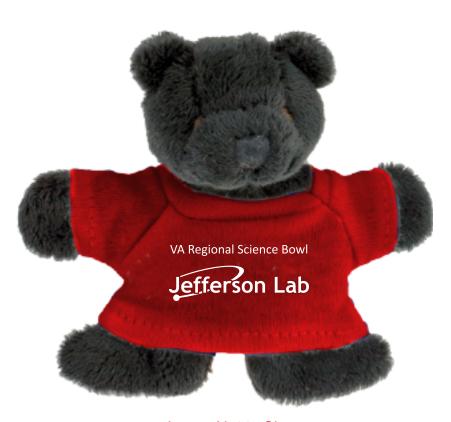

CAREFULLY REVIEW THE ARTWORK ATTACHED.

Order#: 133916

Product: Black Bear Plush Magnet - Red Gray Shirt

Item #: 1323-315707

**Imprint Method:** Screen Print on the Front - White

Image Not to Size