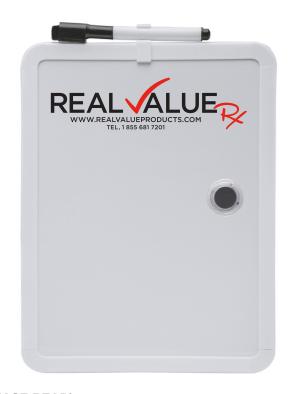

Order#: 133906

Product: Dry Erase Board Item #: 1354-313111

Imprint Method: Screen Print on the Front: Black, Red 486

Actual Imprint Size: 6.5"W x 1.7"H

\*Actual Size