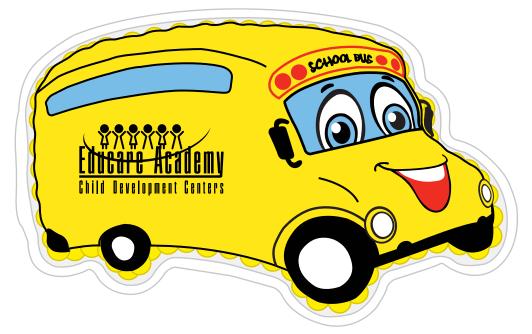

Order#:133889Product:School Bus Hot/Cold PackItem #:1008-314558Imprint Method:Screen Print on the Front: BlackActual Imprint Size:1.5"W x 0.75"H

## **ACTUAL SIZE**