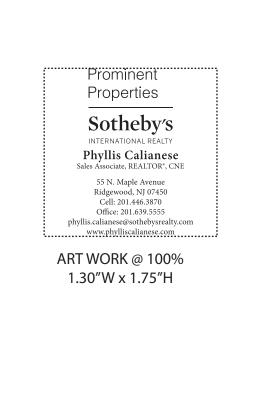

Order#: 133884 Product: RFID i-Wallet: Navy Item #: 1219-314702 Imprint Method: Screen Print on the Front: White Actual Imprint Size: See Below