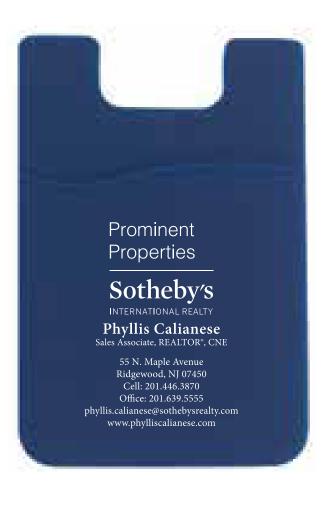

Order#: 133884 Product: RFID i-Wallet: Navy Item #: 1219-314702 Imprint Method: Screen Print on the Front: White Actual Imprint Size: See Below