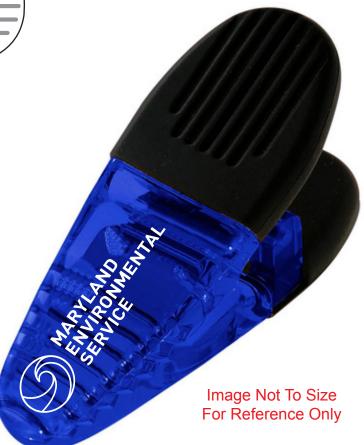

Order#:133858Product:Translucent Power Clip: Translucent BlueItem #:1205-100323Imprint Method:Pad Print on the Front (Below Grip): WhiteActual Imprint Size:1.5"W x 0.4"H

Actual Size of Imprint Dotted Lines Do Not Print