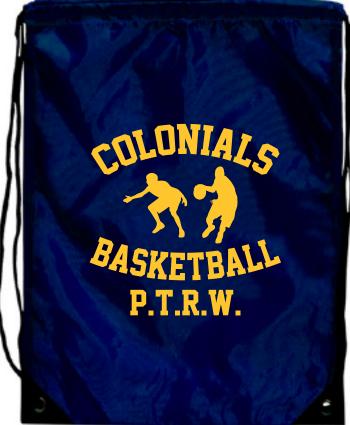

**Order#**: 133840

**Product:** Barato Drawstring Backpack: Navy

**Item #**: 1206-102959

Imprint Method: Screen Print on the Front Panel: Gold 123

Actual Imprint Size: 9"W x 9"H

50% OF Actual Size of Imprint Dotted Lines Do Not Print

Image Not To Size For Reference Only