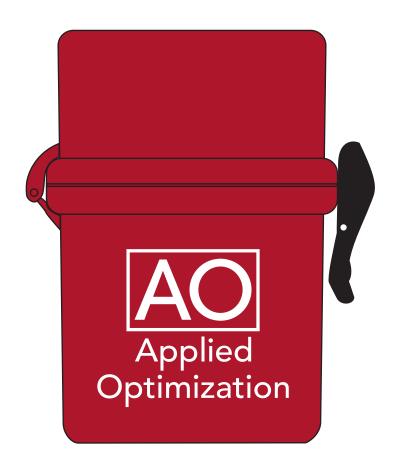

Order#: 133839

Product: Large Tote Sun Kit: Red

Item #: 1116-303574

Imprint Method: Pad Print on the Bottom: White

Actual Imprint Size: 2"W x 1.65"H