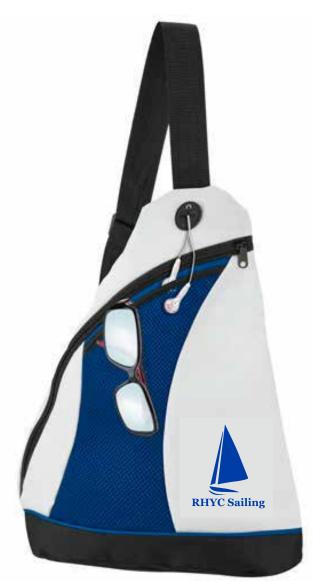

Order#: 133836 Product: 2-Tone Color Splash Side Sling Pack: Blue Item #: 1087-304166 Imprint Method: Silkscreen on the Front: Blue PMS 293 Actual Imprint Size: 3.5"W x 4"H

## Image Not To Size For Reference Only