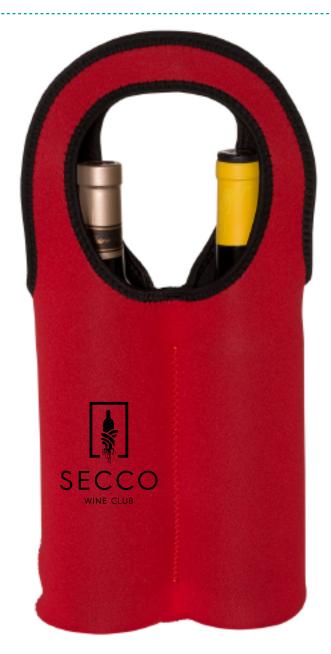

Order#: 133817-Q

**Product:** Twin Bottle Neoprene Tote

**Item #**: 1097-310492

Imprint Method: Heat Transfer on Left Front: Black

Actual Imprint Size: 3"W x 3.14"H

Note: Some of the small details and spacings in the wine bottle/roots icon above the name in your logo might fill in. Minor loss of detail may occur