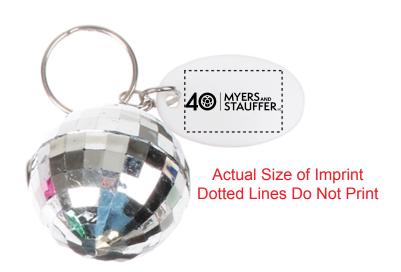

**Order#**: 133793

Product: Disco Ball Keychain: silver

**Item #**: 1092-302166

Imprint Method: Screen Print on the Disc - Side 1: Black

Actual Imprint Size: 1"W x 0.3"H

ART NOTES: THE WORDS "And" & "LC" are both well below our 6pt minimum font size. These two words may fill in or be difficult to read when printed. Some of the small details inside the "0" in "40" might bleed together and fill in when printed