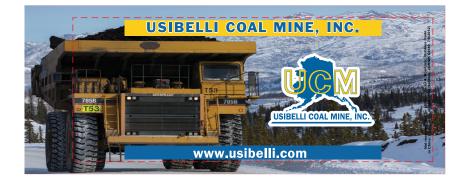

Order#:133784Product:Bubbles 2ozItem #:1280-301056Imprint Method:Digital Printing on the Label, Screen Print on the Cap: Reflex Blue, Yellow 102

## Imprint on Label

Actual size of full Color imprint on custom label & Reflex blue C & PMS 102 C Color imprint on Cap in 2oz Bubbles bottles in assorted color bottles. Note: Red line and text represent the label boundaries and will not print. Note: Some of the small text & details on the cap imprint might fill in when printed