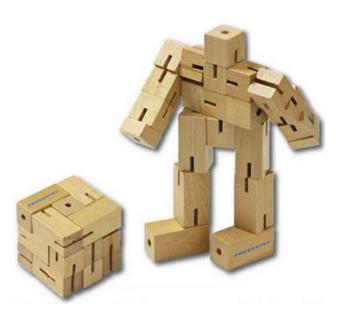

Order#: 133779-Q

**Product:** Robot Cube Puzzle Item #: 1280-312691

Imprint Method: Screen Print on the Leg: PMS 300

Actual Imprint Size: See Below

0.75" x 0.05"

Actual Size of Imprint **Dotted Lines Do Not Print** 