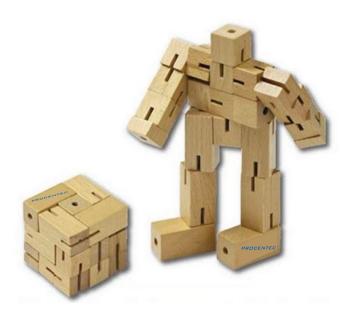

Order#: 133779-Q

**Product:** Robot Cube Puzzle Item #: 1280-312691

Imprint Method: Screen Print on the Leg: PMS 300

Actual Imprint Size: See Below

0.75" x 0.05"

Actual Size of Imprint **Dotted Lines Do Not Print** 