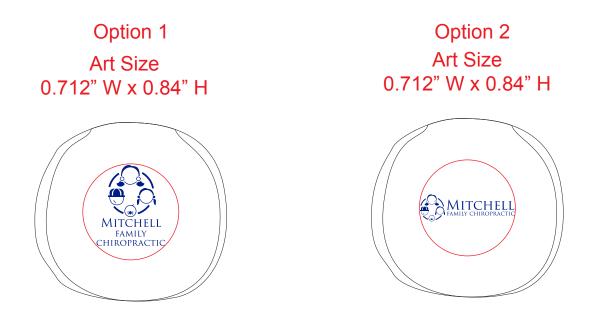

Order#: 133771 Product: 2" Kick Ball Item #: 1280-301034 Imprint Method: Pad Print on the Ball: Reflex Blue Actual Imprint Size: See below

Note: Red circle indicates imprint area and will not print. The smllest text might fill in when printed in Option 2. My suggestion would be to print the art as shown in Option 1