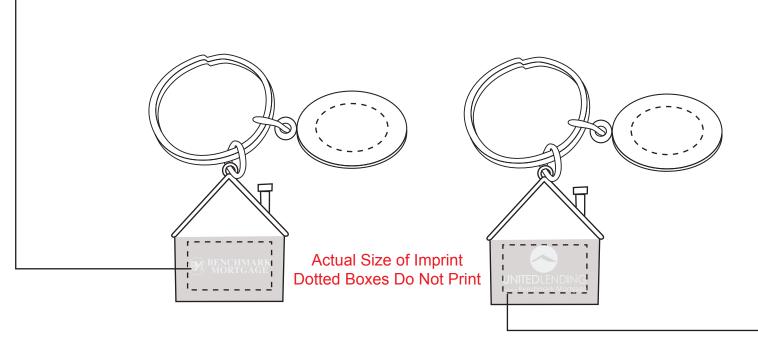

**Order#**: 133759

**Product:** House Tag Keyholder

Item #: 1134-103901

Imprint Method: Laser Engraved on the Back of House

**Art notes:** Please note, the small spaces in the logo may fill in solid as they fall below the minimums for this item.

**Art notes:** Please note, the text 'powered by' will not print clearly as it falls well below our minimums for font size and negative space.