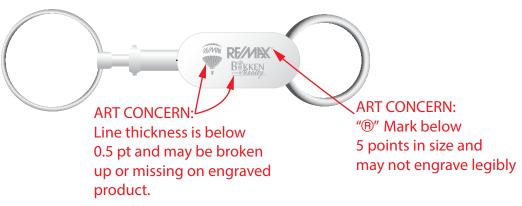

Order#: 133756 Product: Heli Pull-Apart Keyholder Item #: 1016-309820 Imprint Method: Laser Engraved on the Front Actual Imprint Size: 0.75"W x 0.37"H

## Option 1 (Not recommended)

Option 2 (I suggest simplifying the artwork to text only)