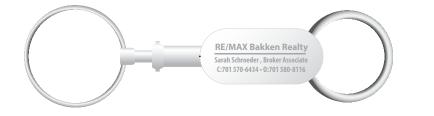

## Option 1 (Not recommended)

Option 2 (I suggest simplifying the artwork to text only)