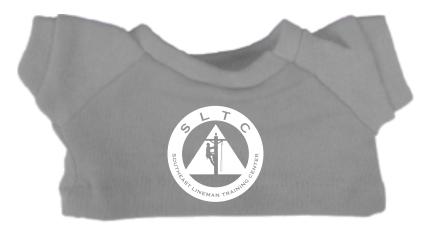

Order#: 133748 Product: Tropical Flavor Bear Mocha: Gray T Shirt Item #: 1039-303752 Imprint Method: Screen Print on the Shirt (Center): White Actual Imprint Size: 1"W x 1"H

The current point size for text "SOUTHEAST LINEMAN TRAINING CENTER" is 3 pt. We need a minimum 8 pt. font size. If we print as is, this line of text will fill in nd will not be legible. Please advise.