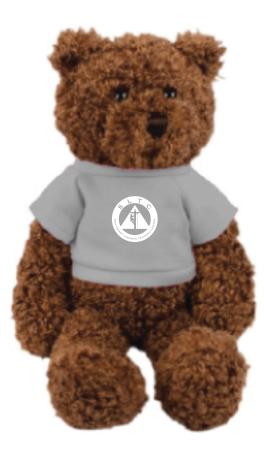

Order#: 133748 Product: Tropical Flavor Bear Mocha: Gray T Shirt Item #: 1039-303752 Imprint Method: Screen Print on the Shirt (Center): White Actual Imprint Size: 1"W x 1"H

The current point size for text "SOUTHEAST LINEMAN TRAINING CENTER" is 3 pt. We need a minimum 8 pt. font size. If we print as is, this line of text will fill in nd will not be legible. Please advise.