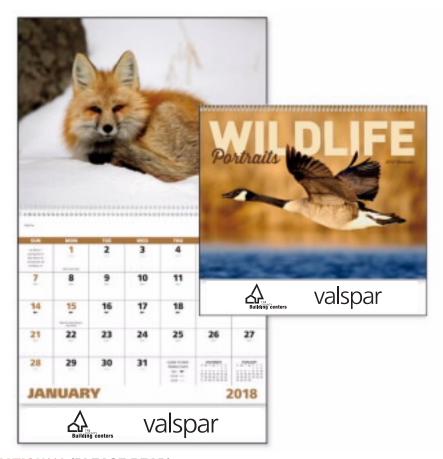

**Order#**: 133744

**Product:** Wildlife Portraits Calendar

Item #: 1146-306060

Imprint Method: Offset Printing on the Drop Ad Below Pad: Black

Actual Imprint Size: 7"W x 1.38"H