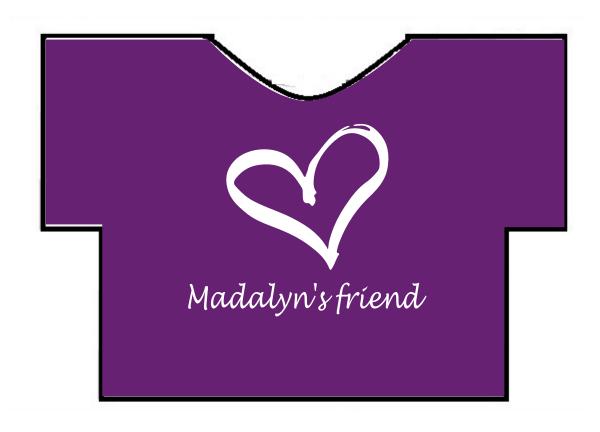

**Order#**: 133742

**Product:** Extra Soft White Bear: Purple T Shirt

**Item #**: 1325-309413

Imprint Method: Screen Print on the T-Shirt: White

Actual Imprint Size: 2.5"W x 2"H